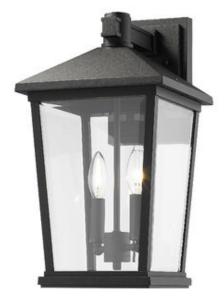

| Product Number                  | 568B-BK              |
|---------------------------------|----------------------|
| Collection                      | Beacon               |
| Weight                          | 8.0 lbs              |
| Length/Extension                | 11.0"                |
| Width                           | 9.5"                 |
| Height                          | 17.75"               |
| Frame Material                  | Aluminium            |
| Frame Finish                    | Black                |
| Shade Material                  | Glass                |
| Shade Finish                    | Clear Beveled        |
| Bulbs                           | 2 x 60W - Candelabra |
| Chain Length                    | —                    |
| Cord Length                     | —                    |
| Fitter Measurement              |                      |
| Dimmable                        | Yes                  |
| LED Source Lumen                | —                    |
| LED Delivered Lumen             | —                    |
| LED Color Temperature           | —                    |
| LED Color Rendering Index (CRI) | —                    |
| Vanity/Sconce Dual Mount        | —                    |
| Certification                   | ETL/CETL Certified   |
| Application                     | Wet                  |
| UPC                             | 685659132120         |
|                                 |                      |