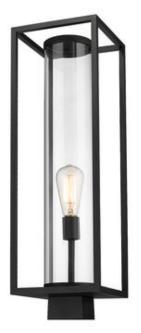

| Product Number                  | 584PHBS-BK       |
|---------------------------------|------------------|
| Collection                      | Dunbroch         |
| Weight                          | 5.0 lbs          |
| Length/Extension                | _                |
| Width                           | 8.0"             |
| Height                          | 26.25"           |
| Frame Material                  | Aluminum         |
| Frame Finish                    | Black            |
| Shade Material                  | Glass            |
| Shade Finish                    | Clear            |
| Bulbs                           | 1 x 60W - Medium |
| Chain Length                    | —                |
| Cord Length                     | _                |
| Fitter Measurement              |                  |
| Dimmable                        | Yes              |
| LED Source Lumen                | _                |
| LED Delivered Lumen             | _                |
| LED Color Temperature           | _                |
| LED Color Rendering Index (CRI) | _                |
| Vanity/Sconce Dual Mount        | _                |
| Certification                   | SGS              |
| Application                     | Wet              |
| UPC                             | 685659152395     |
|                                 |                  |