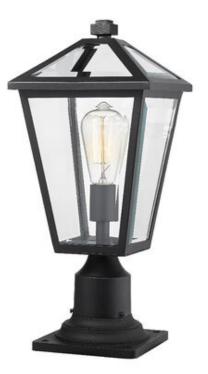

| Product Number                                                                                                                                               | 579PHMR-533PM-BK            |
|--------------------------------------------------------------------------------------------------------------------------------------------------------------|-----------------------------|
| Collection                                                                                                                                                   | Talbot                      |
| Weight                                                                                                                                                       | 7.0 lbs                     |
| Length/Extension                                                                                                                                             | 8.25"                       |
| Width                                                                                                                                                        | 8.25"                       |
| Height                                                                                                                                                       | 18.5"                       |
| Frame Material                                                                                                                                               | Stainless Steel + Aluminium |
| Frame Finish                                                                                                                                                 | Black                       |
| Shade Material                                                                                                                                               | Glass                       |
| Shade Finish                                                                                                                                                 | Clear Beveled               |
| Bulbs                                                                                                                                                        | 1 x 100W - Medium           |
| Chain Length<br>Cord Length<br>Fitter Measurement                                                                                                            | _                           |
| Dimmable<br>LED Source Lumen<br>LED Delivered Lumen<br>LED Color Temperature<br>LED Color Rendering Index (CRI)<br>Vanity/Sconce Dual Mount<br>Certification | Yes<br>                     |
| Application                                                                                                                                                  | Wet                         |
| UPC                                                                                                                                                          | 685659146318                |