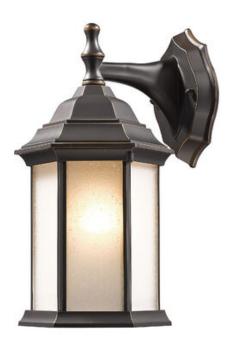

| Product Number                  | T21-ORB-F         |
|---------------------------------|-------------------|
| Collection                      | Waterdown         |
| Weight                          | 2.05 lbs          |
| Length/Extension                | 7.5"              |
| Width                           | 6.25"             |
| Height                          | 12.0"             |
| Frame Material                  | Aluminum          |
| Frame Finish                    | Oil Rubbed Bronze |
| Shade Material                  | Glass             |
| Shade Finish                    | White Seedy       |
| Bulbs                           | 1 x 100W - Medium |
| Chain Length                    | —                 |
| Cord Length                     | —                 |
| Fitter Measurement              |                   |
| Dimmable                        | Yes               |
| LED Source Lumen                | —                 |
| LED Delivered Lumen             | —                 |
| LED Color Temperature           | —                 |
| LED Color Rendering Index (CRI) | —                 |
| Vanity/Sconce Dual Mount        | —                 |
| Certification                   | CUL/cETLu         |
| Application                     | Wet               |
| UPC                             | 685659064087      |