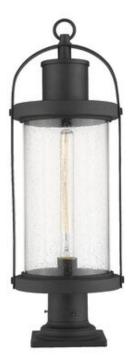

| Product Number                  | 569PHB-533PM-BK    |
|---------------------------------|--------------------|
| Collection                      | Roundhouse         |
| Weight                          | 8.25 lbs           |
| Length/Extension                | _                  |
| Width                           | 9.25"              |
| Height                          | 27.0"              |
| Frame Material                  | Aluminium          |
| Frame Finish                    | Black              |
| Shade Material                  | Glass              |
| Shade Finish                    | Clear Seedy        |
| Bulbs                           | 1 x 60W - Medium   |
| Chain Length                    | —                  |
| Cord Length                     | —                  |
| Fitter Measurement              |                    |
| Dimmable                        | Yes                |
| LED Source Lumen                | —                  |
| LED Delivered Lumen             | —                  |
| LED Color Temperature           | —                  |
| LED Color Rendering Index (CRI) | —                  |
| Vanity/Sconce Dual Mount        | _                  |
| Certification                   | ETL/CETL Certified |
| Application                     | Wet                |
| UPC                             | 685659134827       |