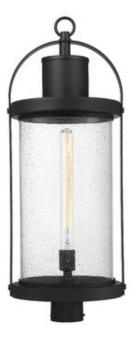

| Product Number                                                                                                                                               | 569PHXL-BK       |
|--------------------------------------------------------------------------------------------------------------------------------------------------------------|------------------|
| Collection                                                                                                                                                   | Roundhouse       |
| Weight                                                                                                                                                       | 13.0 lbs         |
| Length/Extension                                                                                                                                             | 11.25"           |
| Width                                                                                                                                                        | 12.0"            |
| Height                                                                                                                                                       | 31.25"           |
| Frame Material                                                                                                                                               | Aluminum         |
| Frame Finish                                                                                                                                                 | Black            |
| Shade Material                                                                                                                                               | Glass            |
| Shade Finish                                                                                                                                                 | Clear Seedy      |
| Bulbs                                                                                                                                                        | 1 x 60W - Medium |
| Chain Length                                                                                                                                                 | —                |
| Cord Length                                                                                                                                                  | —                |
| Fitter Measurement                                                                                                                                           | —                |
| Dimmable<br>LED Source Lumen<br>LED Delivered Lumen<br>LED Color Temperature<br>LED Color Rendering Index (CRI)<br>Vanity/Sconce Dual Mount<br>Certification | Yes<br>          |
| Application                                                                                                                                                  | Wet              |
| UPC                                                                                                                                                          | 685659151237     |