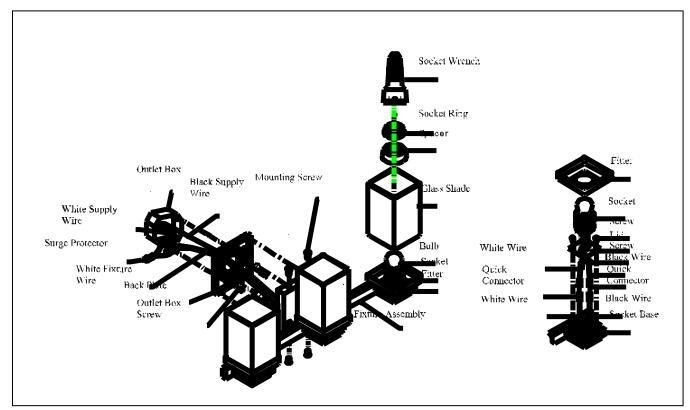

2.

- 2. Hold Back Plate up against the wall aligning the two holes in the Outlet Box with appropriate slots in the Back Plate.
- 3. Put the supply wires and ground wire from Outlet Box through center holes in Back Plate.
- 4. Attached the Back Plate to Outlet box by using the two Outlet box Screws.
- 5. Connect the fixture wires to the Outlet Box wires as follows. Connect the White Fixture wire to the White Supply Wire and White Surge Protector wire, Connect the Black Fixture Wire to the Black Supply Wire and Black Surge Protector wire. Make sure all wire Connectors are secure and do not easily pull off with the slight tug. If there is no Green Ground Wire from the Outlet Box, Connect the Fixture Ground Wire to the Cross Bar with the Green Grounding Screw provided.
- 6. Once all wires are connected, tuck them carefully into Outlet Box.
- 7. Place the Fixture Assembly over the Back Plate and tighten Back Plate to Fixture Assembly with Mounting Screws.
- 8. Slide Glass Shade, Spacer and Socket Ring onto Socket, use Socket Wrench to secure Glass Shade onto Socket.
- 9. Install LED Cover to Socket.
- 10. Return the power to the Outlet Box and test fixture. Your installation is now complete

Relamping: 1 .Loosen Screws on the Lid, Loosen Screws to the Socket.

- 2. Disconnect the Quick Connector on fixture wires and Socket Wires..
- 3. Replace the Bulb.
- 4. Fit together the Quick Connector. (Note: The Black Wire on the Socket Quick Connector should match the Black Wire on the Power Quick Connector, the White Wire on the Socket Quick Connector should match the White Wire on the Power Quick Connector.