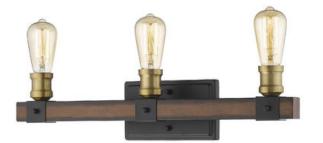

| Product Number<br>Collection<br>Weight | 472-3V-RM<br>Kirkland<br>4.0 lbs |
|----------------------------------------|----------------------------------|
| Length/Extension                       | 4.5"                             |
| Width                                  | 22.0"                            |
| Height                                 | 9.75"                            |
| Frame Material                         | Steel                            |
| Frame Finish                           | Rustic Mahogany                  |
| Shade Material                         | —                                |
| Shade Finish                           |                                  |
| Bulbs                                  | 3 x 100W - Medium                |
| Chain Length                           | —                                |
| Cord Length                            | —                                |
| Fitter Measurement                     |                                  |
| Dimmable                               | Yes                              |
| LED Source Lumen                       | _                                |
| LED Delivered Lumen                    | _                                |
| LED Color Temperature                  | —                                |
| LED Color Rendering Index (CRI)        | _                                |
| Vanity/Sconce Dual Mount               | Yes                              |
| Certification                          | ETL/CETL Certified               |
| Application                            | Damp                             |
| UPC                                    | 685659140071                     |