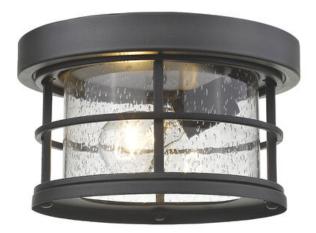

| Product Number                  | 555F-BK            |
|---------------------------------|--------------------|
| Collection                      | Exterior Additions |
| Weight                          | 3.76 lbs           |
| Length/Extension                | -                  |
| Width                           | 10.0"              |
| Height                          | 5.88"              |
| Frame Material                  | Aluminum           |
| Frame Finish                    | Black              |
| Shade Material                  | Glass              |
| Shade Finish                    | Clear Seedy        |
| Bulbs                           | 1 x 100W - Medium  |
| Chain Length                    | —                  |
| Cord Length                     | —                  |
| Fitter Measurement              |                    |
| Dimmable                        | Yes                |
| LED Source Lumen                | —                  |
| LED Delivered Lumen             | —                  |
| LED Color Temperature           | —                  |
| LED Color Rendering Index (CRI) | —                  |
| Vanity/Sconce Dual Mount        | —                  |
| Certification                   | CUL/cETLu          |
| Application                     | Damp               |
| UPC                             | 685659065244       |
|                                 |                    |