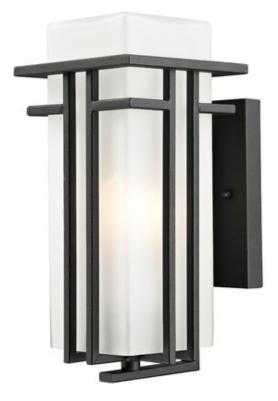

| Product Number                  | 549S-BK           |
|---------------------------------|-------------------|
| Collection                      | Abbey             |
| Weight                          | 4.2 lbs           |
| Length/Extension                | 6.75"             |
| Width                           | 5.38"             |
| Height                          | 11.75"            |
| Frame Material                  | Aluminum          |
| Frame Finish                    | Black             |
| Shade Material                  | Glass             |
| Shade Finish                    | Matte Opal        |
| Bulbs                           | 1 x 100W - Medium |
| Chain Length                    | —                 |
| Cord Length                     | —                 |
| Fitter Measurement              |                   |
| Dimmable                        | Yes               |
| LED Source Lumen                | —                 |
| LED Delivered Lumen             | —                 |
| LED Color Temperature           | —                 |
| LED Color Rendering Index (CRI) | —                 |
| Vanity/Sconce Dual Mount        | _                 |
| Certification                   | CUL/cETLu         |
| Application                     | Wet               |
| UPC                             | 685659025781      |
|                                 |                   |