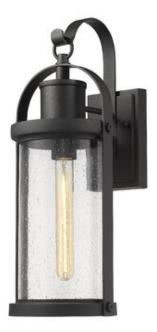

| Product Number                  | 569M-BK            |
|---------------------------------|--------------------|
| Collection                      | Roundhouse         |
| Weight                          | 4.0 lbs            |
| Length/Extension                | 9.5"               |
| Width                           | 7.5"               |
| Height                          | 19.5"              |
| Frame Material                  | Aluminium          |
| Frame Finish                    | Black              |
| Shade Material                  | Glass              |
| Shade Finish                    | Clear Seedy        |
| Bulbs                           | 1 x 60W - Medium   |
| Chain Length                    | _                  |
| Cord Length                     | _                  |
| Fitter Measurement              |                    |
| Dimmable                        | Yes                |
| LED Source Lumen                | —                  |
| LED Delivered Lumen             | _                  |
| LED Color Temperature           | _                  |
| LED Color Rendering Index (CRI) | _                  |
| Vanity/Sconce Dual Mount        | _                  |
| Certification                   | ETL/CETL Certified |
| Application                     | Wet                |
| UPC                             | 685659132250       |
|                                 |                    |