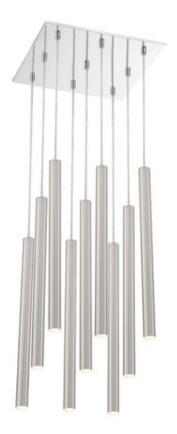

| Product Number                  | 917MP24-BN-LED-9SCH     |
|---------------------------------|-------------------------|
| Collection                      | Forest                  |
| Weight                          | 33.0 lbs                |
| Length/Extension                | _                       |
| Width                           | 14.0"                   |
| Height                          | 24.0"                   |
| Frame Material                  | Steel                   |
| Frame Finish                    | Chrome                  |
| Shade Material                  | Steel                   |
| Shade Finish                    | Brushed Nickel          |
| Bulbs                           | 9 x 5W - LED-Integrated |
| Chain Length                    | _                       |
| Cord Length                     | 9x 118"                 |
| Fitter Measurement              |                         |
| Dimmable                        | Yes                     |
| LED Source Lumen                | 4050                    |
| LED Delivered Lumen             | 2160                    |
| LED Color Temperature           | 3000K                   |
| LED Color Rendering Index (CRI) | CRI>80                  |
| Vanity/Sconce Dual Mount        | —                       |
| Certification                   | ETL/CETL Certified      |
| Application                     | Damp                    |
| UPC                             | 685659139280            |