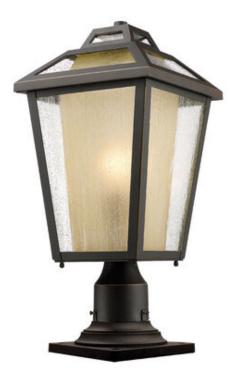

| Product Number                  | 532PHMR-533PM-ORB           |
|---------------------------------|-----------------------------|
| Collection                      | Memphis Outdoor             |
| Weight                          | 8.0 lbs                     |
| Length/Extension                | —                           |
| Width                           | 9.0"                        |
| Height                          | 19.5"                       |
| Frame Material                  | Aluminum                    |
| Frame Finish                    | Oil Rubbed Bronze           |
| Shade Material                  | Glass                       |
| Shade Finish                    | Clear Seedy Outside; Tinted |
| Bulbs                           | 1 x 100W - Medium           |
| Chain Length                    | _                           |
| Cord Length                     | _                           |
| Fitter Measurement              |                             |
| Dimmable                        | Yes                         |
| LED Source Lumen                | _                           |
| LED Delivered Lumen             | _                           |
| LED Color Temperature           | _                           |
| LED Color Rendering Index (CRI) | _                           |
| Vanity/Sconce Dual Mount        | _                           |
| Certification                   | CUL/cETLu                   |
| Application                     | Wet                         |
| UPC                             | 685659047882                |