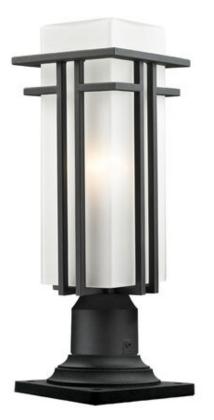

| Product Number                  | 549PHMR-533PM-BK  |
|---------------------------------|-------------------|
| Collection                      | Abbey             |
| Weight                          | 5.8 lbs           |
| Length/Extension                | —                 |
| Width                           | 6.63"             |
| Height                          | 19.25"            |
| Frame Material                  | Aluminum          |
| Frame Finish                    | Black             |
| Shade Material                  | Glass             |
| Shade Finish                    | Matte Opal        |
| Bulbs                           | 1 x 100W - Medium |
| Chain Length                    | _                 |
| Cord Length                     | —                 |
| Fitter Measurement              |                   |
| Dimmable                        | Yes               |
| LED Source Lumen                | —                 |
| LED Delivered Lumen             | —                 |
| LED Color Temperature           | —                 |
| LED Color Rendering Index (CRI) | _                 |
| Vanity/Sconce Dual Mount        | —                 |
| Certification                   | CUL/cETLu         |
| Application                     | Wet               |
| UPC                             | 685659026467      |