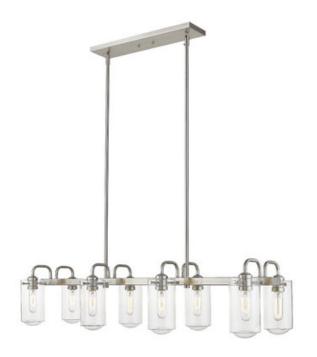

| Product Number                                                                                                  | 471-8L-BN                   |
|-----------------------------------------------------------------------------------------------------------------|-----------------------------|
| Collection                                                                                                      | Delaney                     |
| Weight                                                                                                          | 15.0 lbs                    |
| Length/Extension                                                                                                | 44.0"                       |
| Width                                                                                                           | 13.0"                       |
| Height                                                                                                          | 10.75"                      |
| Frame Material                                                                                                  | Steel                       |
| Frame Finish                                                                                                    | Brushed Nickel              |
| Shade Material                                                                                                  | Glass                       |
| Shade Finish                                                                                                    | Clear                       |
| Bulbs                                                                                                           | 8 x 100W - Medium           |
| Chain Length                                                                                                    | 8 x 100W - Medium           |
| Cord Length                                                                                                     | 2x 5x12" + 1x6" + 1x3" Rods |
| Fitter Measurement                                                                                              | 110"                        |
| Dimmable<br>LED Source Lumen<br>LED Delivered Lumen<br>LED Color Temperature<br>LED Color Rendering Index (CRI) | Yes<br>                     |
| Vanity/Sconce Dual Mount                                                                                        | —                           |
| Certification                                                                                                   | ETL/CETL Certified          |
| Application                                                                                                     | Dry                         |
| UPC                                                                                                             | 685659137279                |