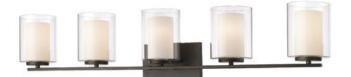

🖉 Z-Líte

| Product Number                  | 426-5V-OB                     |
|---------------------------------|-------------------------------|
| Collection                      | Willow                        |
| Weight                          | 6.38 lbs                      |
| Length/Extension                | 6.0"                          |
| Width                           | 40.5"                         |
| Height                          | 7.75"                         |
| Frame Material                  | Steel                         |
| Frame Finish                    | Olde Bronze                   |
| Shade Material                  | Glass                         |
| Shade Finish                    | Clear Outside; Matte Opal Ins |
| Bulbs                           | 5 x 100W - Medium             |
| Chain Length                    | —                             |
| Cord Length                     | —                             |
| Fitter Measurement              |                               |
| Dimmable                        | Yes                           |
| LED Source Lumen                | —                             |
| LED Delivered Lumen             | —                             |
| LED Color Temperature           | —                             |
| LED Color Rendering Index (CRI) | —                             |
| Vanity/Sconce Dual Mount        | Yes                           |
| Certification                   | CUL/cETLu                     |
| Application                     | Damp                          |
| UPC                             | 685659039627                  |
|                                 |                               |