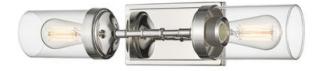

🖉 Z-Líte

| Product Number                  | 617-2S-PN        |
|---------------------------------|------------------|
| Collection                      | Calliope         |
| Weight                          | 3.5 lbs          |
| Length/Extension                | 5.25"            |
| Width                           | 20.75"           |
| Height                          | 4.5"             |
| Frame Material                  | Steel            |
| Frame Finish                    | Polished Nickel  |
| Shade Material                  | Glass            |
| Shade Finish                    | Clear            |
| Bulbs                           | 2 x 60W - Medium |
| Chain Length                    | —                |
| Cord Length                     | —                |
| Fitter Measurement              |                  |
| Dimmable                        | Yes              |
| LED Source Lumen                | —                |
| LED Delivered Lumen             | —                |
| LED Color Temperature           | —                |
| LED Color Rendering Index (CRI) | —                |
| Vanity/Sconce Dual Mount        | Yes              |
| Certification                   | CUL/cETLu        |
| Application                     | Damp             |
| UPC                             | 685659077261     |
|                                 |                  |