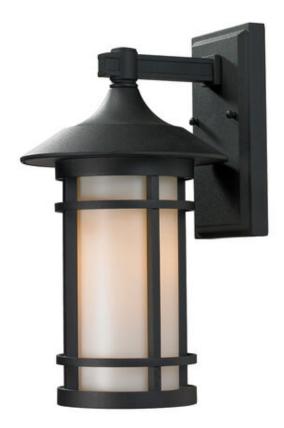

| Product Number                  | 527M-BK           |
|---------------------------------|-------------------|
| Collection                      | Woodland          |
| Weight                          | 4.4 lbs           |
| Length/Extension                | 9.12"             |
| Width                           | 8.12"             |
| Height                          | 14.62"            |
| Frame Material                  | Aluminum          |
| Frame Finish                    | Black             |
| Shade Material                  | Glass             |
| Shade Finish                    | Matte Opal        |
| Bulbs                           | 1 x 100W - Medium |
| Chain Length                    | —                 |
| Cord Length                     | —                 |
| Fitter Measurement              |                   |
| Dimmable                        | Yes               |
| LED Source Lumen                | —                 |
| LED Delivered Lumen             | —                 |
| LED Color Temperature           | —                 |
| LED Color Rendering Index (CRI) | —                 |
| Vanity/Sconce Dual Mount        | _                 |
| Certification                   | CUL/cETLu         |
| Application                     | Wet               |
| UPC                             | 685659025903      |
|                                 |                   |