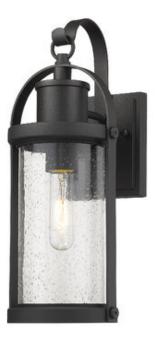

| Product Number                  | 569S-BK            |
|---------------------------------|--------------------|
| Collection                      | Roundhouse         |
| Weight                          | 4.0 lbs            |
| Length/Extension                | 7.5"               |
| Width                           | 6.0"               |
| Height                          | 15.75"             |
| Frame Material                  | Aluminium          |
| Frame Finish                    | Black              |
| Shade Material                  | Glass              |
| Shade Finish                    | Clear Seedy        |
| Bulbs                           | 1 x 60W - Medium   |
| Chain Length                    | —                  |
| Cord Length                     | —                  |
| Fitter Measurement              |                    |
| Dimmable                        | Yes                |
| LED Source Lumen                | —                  |
| LED Delivered Lumen             | —                  |
| LED Color Temperature           | —                  |
| LED Color Rendering Index (CRI) | —                  |
| Vanity/Sconce Dual Mount        | —                  |
| Certification                   | ETL/CETL Certified |
| Application                     | Wet                |
| UPC                             | 685659132274       |