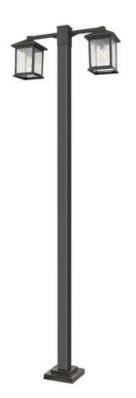

| Product Number                  | 531-2-536P-ORB     |
|---------------------------------|--------------------|
| Collection                      | Portland           |
| Weight                          | 24.25 lbs          |
| Length/Extension                | —                  |
| Width                           | 8.0"               |
| Height                          | 99.0"              |
| Frame Material                  | Aluminum           |
| Frame Finish                    | Oil Rubbed Bronze  |
| Shade Material                  | Glass              |
| Shade Finish                    | Clear Seedy        |
| Bulbs                           | 2 x 100W - Medium  |
| Chain Length                    | —                  |
| Cord Length                     | _                  |
| Fitter Measurement              |                    |
| Dimmable                        | Yes                |
| LED Source Lumen                | _                  |
| LED Delivered Lumen             | —                  |
| LED Color Temperature           | —                  |
| LED Color Rendering Index (CRI) | _                  |
| Vanity/Sconce Dual Mount        | —                  |
| Certification                   | ETL/CETL Certified |
| Application                     | Wet                |
| UPC                             | 685659139556       |