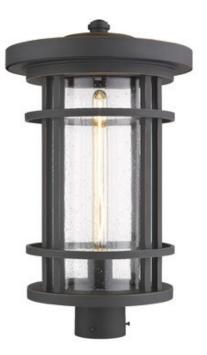

| Product Number                  | 570PHXL-ORB        |
|---------------------------------|--------------------|
| Collection                      | Jordan             |
| Weight                          | 11.0 lbs           |
| Length/Extension                | 12.0"              |
| Width                           | 12.0"              |
| Height                          | 20.25"             |
| Frame Material                  | Aluminum           |
| Frame Finish                    | Oil Rubbed Bronze  |
| Shade Material                  | Glass              |
| Shade Finish                    | Clear Seedy        |
| Bulbs                           | 1 x 60W - Medium   |
| Chain Length                    | —                  |
| Cord Length                     | —                  |
| Fitter Measurement              |                    |
| Dimmable                        | Yes                |
| LED Source Lumen                | —                  |
| LED Delivered Lumen             | —                  |
| LED Color Temperature           | —                  |
| LED Color Rendering Index (CRI) | —                  |
| Vanity/Sconce Dual Mount        | —                  |
| Certification                   | ETL/CETL Certified |
| Application                     | Wet                |
| UPC                             | 685659132670       |
|                                 |                    |