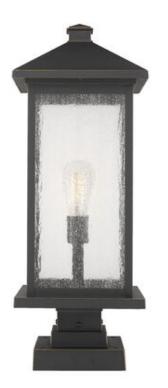

| Product Number                  | 531PHBXLS-SQPM-ORB |
|---------------------------------|--------------------|
| Collection                      | Portland           |
| Weight                          | 12.5 lbs           |
| Length/Extension                | —                  |
| Width                           | 9.5"               |
| Height                          | 25.0"              |
| Frame Material                  | Aluminum           |
| Frame Finish                    | Oil Rubbed Bronze  |
| Shade Material                  | Glass              |
| Shade Finish                    | Clear Beveled      |
| Bulbs                           | 1 x 100W - Medium  |
| Chain Length                    | —                  |
| Cord Length                     | —                  |
| Fitter Measurement              |                    |
| Dimmable                        | Yes                |
| LED Source Lumen                | —                  |
| LED Delivered Lumen             | —                  |
| LED Color Temperature           | —                  |
| LED Color Rendering Index (CRI) | —                  |
| Vanity/Sconce Dual Mount        | —                  |
| Certification                   | ETL/CETL Certified |
| Application                     | Wet                |
| UPC                             | 685659139532       |
|                                 |                    |