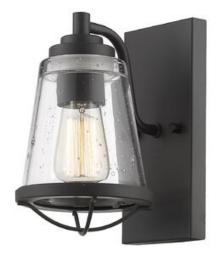

| Product Number                  | 444-1S-BRZ        |
|---------------------------------|-------------------|
| Collection                      | Mariner           |
| Weight                          | 2.9 lbs           |
| Length/Extension                | 7.62"             |
| Width                           | 5.5"              |
| Height                          | 9.12"             |
| Frame Material                  | Steel             |
| Frame Finish                    | Bronze            |
| Shade Material                  | Glass             |
| Shade Finish                    | Clear Seedy       |
| Bulbs                           | 1 x 100W - Medium |
| Chain Length                    | —                 |
| Cord Length                     | —                 |
| Fitter Measurement              |                   |
| Dimmable                        | Yes               |
| LED Source Lumen                | —                 |
| LED Delivered Lumen             | —                 |
| LED Color Temperature           | —                 |
| LED Color Rendering Index (CRI) | —                 |
| Vanity/Sconce Dual Mount        | Yes               |
| Certification                   | CUL/cETLu         |
| Application                     | Damp              |
| UPC                             | 685659071030      |
|                                 |                   |