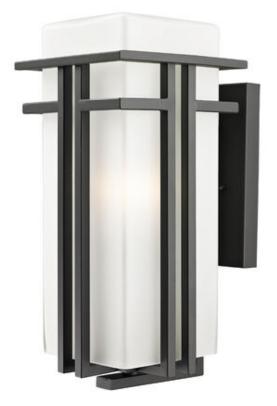

| Product Number                  | 550B-ORBZ             |
|---------------------------------|-----------------------|
| Collection                      | Abbey                 |
| Weight                          | 10.1 lbs              |
| Length/Extension                | 9.5"                  |
| Width                           | 7.75"                 |
| Height                          | 17.0"                 |
| Frame Material                  | Aluminum              |
| Frame Finish                    | Outdoor Rubbed Bronze |
| Shade Material                  | Glass                 |
| Shade Finish                    | Matte Opal            |
| Bulbs                           | 1 x 100W - Medium     |
| Chain Length                    | _                     |
| Cord Length                     | _                     |
| Fitter Measurement              |                       |
| Dimmable                        | Yes                   |
| LED Source Lumen                | _                     |
| LED Delivered Lumen             | _                     |
| LED Color Temperature           | _                     |
| LED Color Rendering Index (CRI) | _                     |
| Vanity/Sconce Dual Mount        | _                     |
| Certification                   | CUL/cETLu             |
| Application                     | Wet                   |
| UPC                             | 685659025798          |