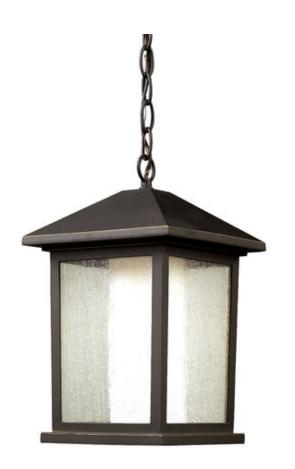

| Product Number                  | 524CHB                       |
|---------------------------------|------------------------------|
| Collection                      | Mesa                         |
| Weight                          | 6.1 lbs                      |
| Length/Extension                | —                            |
| Width                           | 9.5"                         |
| Height                          | 15.25"                       |
| Frame Material                  | Aluminum                     |
| Frame Finish                    | Oil Rubbed Bronze            |
| Shade Material                  | Glass                        |
| Shade Finish                    | Clear Seedy Outside; Matte C |
| Bulbs                           | 1 x 100W - Medium            |
| Chain Length                    | 60"                          |
| Cord Length                     | 110"                         |
| Fitter Measurement              |                              |
| Dimmable                        | Yes                          |
| LED Source Lumen                | _                            |
| LED Delivered Lumen             | _                            |
| LED Color Temperature           | —                            |
| LED Color Rendering Index (CRI) | _                            |
| Vanity/Sconce Dual Mount        | _                            |
| Certification                   | CUL/cETLu                    |
| Application                     | Wet                          |
| UPC                             | 685659031560                 |
|                                 |                              |