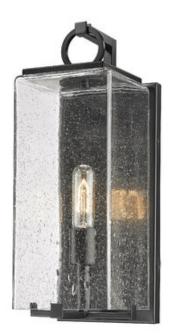

| Product Number                  | 592M-BK           |
|---------------------------------|-------------------|
| Collection                      | Sana              |
| Weight                          | 9.0 lbs           |
| Length/Extension                | 7.5"              |
| Width                           | 6.75"             |
| Height                          | 18.5"             |
| Frame Material                  | Aluminum          |
| Frame Finish                    | Black             |
| Shade Material                  | Glass             |
| Shade Finish                    | Seedy             |
| Bulbs                           | 1 x 100W - Medium |
| Chain Length                    | —                 |
| Cord Length                     | —                 |
| Fitter Measurement              |                   |
| Dimmable                        | Yes               |
| LED Source Lumen                | —                 |
| LED Delivered Lumen             | —                 |
| LED Color Temperature           | —                 |
| LED Color Rendering Index (CRI) | —                 |
| Vanity/Sconce Dual Mount        | —                 |
| Certification                   | CUL/cETLu         |
| Application                     | Wet               |
| UPC                             | 685659166880      |
|                                 |                   |