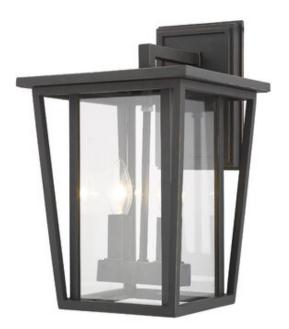

| Product Number                  | 571M-ORB             |
|---------------------------------|----------------------|
| Collection                      | Seoul                |
| Weight                          | 7.0 lbs              |
| Length/Extension                | 10.5"                |
| Width                           | 9.25"                |
| Height                          | 14.75"               |
| Frame Material                  | Aluminium            |
| Frame Finish                    | Oil Rubbed Bronze    |
| Shade Material                  | Glass                |
| Shade Finish                    | Clear                |
| Bulbs                           | 2 x 60W - Candelabra |
| Chain Length                    | _                    |
| Cord Length                     | _                    |
| Fitter Measurement              |                      |
| Dimmable                        | Yes                  |
| LED Source Lumen                | _                    |
| LED Delivered Lumen             | _                    |
| LED Color Temperature           | _                    |
| LED Color Rendering Index (CRI) | _                    |
| Vanity/Sconce Dual Mount        | _                    |
| Certification                   | ETL/CETL Certified   |
| Application                     | Wet                  |
| UPC                             | 685659132809         |
|                                 |                      |