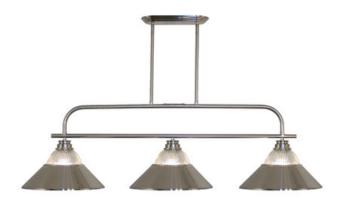

| Product Number<br>Collection    | 437-3BN-RBN<br>Annora       |
|---------------------------------|-----------------------------|
| Weight                          | 14.39 lbs                   |
| Length/Extension                | 52.0"                       |
| Width                           | 14.0"                       |
| Height                          | 15.25"                      |
| Frame Material                  | Steel                       |
| Frame Finish                    | Brushed Nickel              |
| Shade Material                  | Glass + Steel               |
| Shade Finish                    | Clear Ribbed + Brushed Nick |
| Bulbs                           | 3 x 100W - Medium           |
| Chain Length                    | 2x 5x12" + 1x6" + 1x3" Rods |
| Cord Length                     | 110"                        |
| Fitter Measurement              |                             |
| Dimmable                        | Yes                         |
| LED Source Lumen                | —                           |
| LED Delivered Lumen             | —                           |
| LED Color Temperature           | —                           |
| LED Color Rendering Index (CRI) | —                           |
| Vanity/Sconce Dual Mount        | —                           |
| Certification                   | CUL/cETLu                   |
| Application                     | Dry                         |
| UPC                             | 685659055658                |