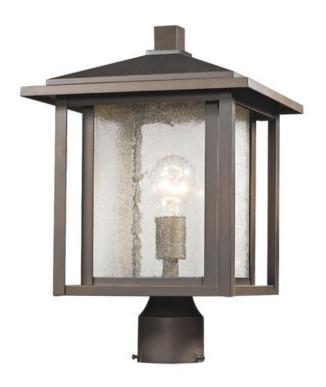

| Product Number                  | 554PHB-ORB        |
|---------------------------------|-------------------|
| Collection                      | Aspen             |
| Weight                          | 6.82 lbs          |
| Length/Extension                | -                 |
| Width                           | 11.0"             |
| Height                          | 16.25"            |
| Frame Material                  | Aluminum          |
| Frame Finish                    | Oil Rubbed Bronze |
| Shade Material                  | Glass             |
| Shade Finish                    | Clear Seedy       |
| Bulbs                           | 1 x 100W - Medium |
| Chain Length                    | —                 |
| Cord Length                     | —                 |
| Fitter Measurement              |                   |
| Dimmable                        | Yes               |
| LED Source Lumen                | —                 |
| LED Delivered Lumen             | —                 |
| LED Color Temperature           | —                 |
| LED Color Rendering Index (CRI) | —                 |
| Vanity/Sconce Dual Mount        | —                 |
| Certification                   | CUL/cETLu         |
| Application                     | Wet               |
| UPC                             | 685659065329      |