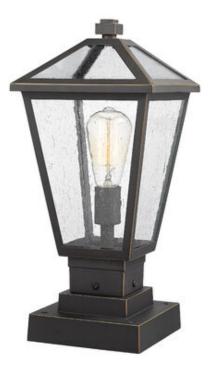

| Product Number                  | 579PHMS-SQPM-ORB            |
|---------------------------------|-----------------------------|
| Collection                      | Talbot                      |
| Weight                          | 7.0 lbs                     |
| Length/Extension                | 8.25"                       |
| Width                           | 8.25"                       |
| Height                          | 17.5"                       |
| Frame Material                  | Stainless Steel + Aluminium |
| Frame Finish                    | Oil Rubbed Bronze           |
| Shade Material                  | Glass                       |
| Shade Finish                    | Seedy                       |
| Bulbs                           | 1 x 100W - Medium           |
| Chain Length                    | _                           |
| Cord Length                     | _                           |
| Fitter Measurement              |                             |
| Dimmable                        | Yes                         |
| LED Source Lumen                | _                           |
| LED Delivered Lumen             | _                           |
| LED Color Temperature           | —                           |
| LED Color Rendering Index (CRI) | _                           |
| Vanity/Sconce Dual Mount        | —                           |
| Certification                   | CUL/cETLu                   |
| Application                     | Wet                         |
| UPC                             | 685659146387                |
|                                 |                             |