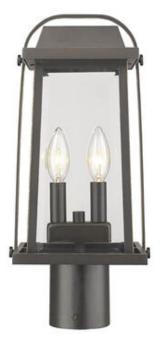

| Product Number                  | 574PHMR-ORB          |
|---------------------------------|----------------------|
| Collection                      | Millworks            |
| Weight                          | 5.0 lbs              |
| Length/Extension                | 7.0"                 |
| Width                           | 7.75"                |
| Height                          | 16.75"               |
| Frame Material                  | Aluminium            |
| Frame Finish                    | Oil Rubbed Bronze    |
| Shade Material                  | Glass                |
| Shade Finish                    | Clear Beveled        |
| Bulbs                           | 2 x 60W - Candelabra |
| Chain Length                    | —                    |
| Cord Length                     | —                    |
| Fitter Measurement              |                      |
| Dimmable                        | Yes                  |
| LED Source Lumen                | —                    |
| LED Delivered Lumen             | —                    |
| LED Color Temperature           | —                    |
| LED Color Rendering Index (CRI) | —                    |
| Vanity/Sconce Dual Mount        | —                    |
| Certification                   | ETL/CETL Certified   |
| Application                     | Wet                  |
| UPC                             | 685659133394         |
|                                 |                      |