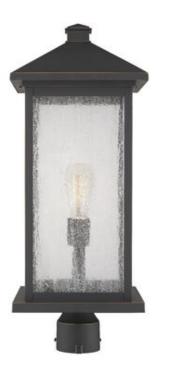

| Product Number                  | 531PHBXLR-ORB      |
|---------------------------------|--------------------|
| Collection                      | Portland           |
| Weight                          | 12.0 lbs           |
| Length/Extension                | 9.5"               |
| Width                           | 9.5"               |
| Height                          | 24.0"              |
| Frame Material                  | Aluminum           |
| Frame Finish                    | Oil Rubbed Bronze  |
| Shade Material                  | Glass              |
| Shade Finish                    | Clear Seedy        |
| Bulbs                           | 1 x 100W - Medium  |
| Chain Length                    | _                  |
| Cord Length                     | _                  |
| Fitter Measurement              |                    |
| Dimmable                        | Yes                |
| LED Source Lumen                | —                  |
| LED Delivered Lumen             | —                  |
| LED Color Temperature           | _                  |
| LED Color Rendering Index (CRI) | —                  |
| Vanity/Sconce Dual Mount        | _                  |
| Certification                   | ETL/CETL Certified |
| Application                     | Wet                |
| UPC                             | 685659137729       |