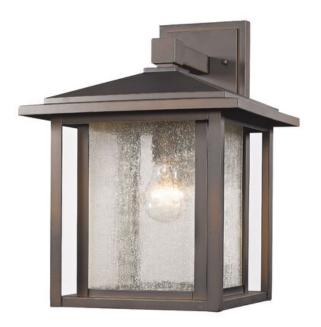

| Product Number                  | 554B-ORB          |
|---------------------------------|-------------------|
| Collection                      | Aspen             |
| Weight                          | 7.11 lbs          |
| Length/Extension                | 11.0"             |
| Width                           | 12.0"             |
| Height                          | 15.25"            |
| Frame Material                  | Aluminum          |
| Frame Finish                    | Oil Rubbed Bronze |
| Shade Material                  | Glass             |
| Shade Finish                    | Clear Seedy       |
| Bulbs                           | 1 x 100W - Medium |
| Chain Length                    | _                 |
| Cord Length                     | _                 |
| Fitter Measurement              |                   |
| Dimmable                        | Yes               |
| LED Source Lumen                | _                 |
| LED Delivered Lumen             | _                 |
| LED Color Temperature           | _                 |
| LED Color Rendering Index (CRI) | _                 |
| Vanity/Sconce Dual Mount        | _                 |
| Certification                   | CUL/cETLu         |
| Application                     | Wet               |
| UPC                             | 685659065299      |