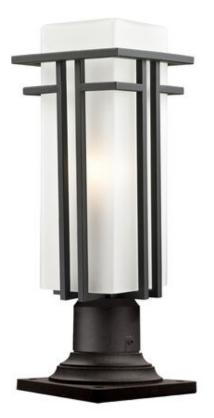

| Product Number                  | 550PHMR-533PM-ORBZ    |
|---------------------------------|-----------------------|
| Collection                      | Abbey                 |
| Weight                          | 5.7 lbs               |
| Length/Extension                | —                     |
| Width                           | 6.62"                 |
| Height                          | 19.25"                |
| Frame Material                  | Aluminum              |
| Frame Finish                    | Outdoor Rubbed Bronze |
| Shade Material                  | Glass                 |
| Shade Finish                    | Matte Opal            |
| Bulbs                           | 1 x 100W - Medium     |
| Chain Length                    | _                     |
| Cord Length                     | _                     |
| Fitter Measurement              |                       |
| Dimmable                        | Yes                   |
| LED Source Lumen                | _                     |
| LED Delivered Lumen             | _                     |
| LED Color Temperature           | _                     |
| LED Color Rendering Index (CRI) | —                     |
| Vanity/Sconce Dual Mount        | _                     |
| Certification                   | CUL/cETLu             |
| Application                     | Wet                   |
| UPC                             | 685659027587          |
|                                 |                       |