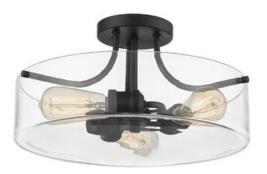

| Product Number                  | 471SF-MB           |
|---------------------------------|--------------------|
| Collection                      | Delaney            |
| Weight                          | 5.0 lbs            |
| Length/Extension                | —                  |
| Width                           | 15.0"              |
| Height                          | 9.25"              |
| Frame Material                  | Steel              |
| Frame Finish                    | Matte Black        |
| Shade Material                  | Glass              |
| Shade Finish                    | Clear              |
| Bulbs                           | 3 x 60W - Medium   |
| Chain Length                    | —                  |
| Cord Length                     | —                  |
| Fitter Measurement              |                    |
| Dimmable                        | Yes                |
| LED Source Lumen                | —                  |
| LED Delivered Lumen             | —                  |
| LED Color Temperature           | —                  |
| LED Color Rendering Index (CRI) | —                  |
| Vanity/Sconce Dual Mount        | —                  |
| Certification                   | ETL/CETL Certified |
| Application                     | Damp               |
| UPC                             | 685659137262       |
|                                 |                    |