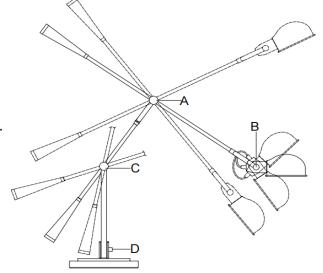

## ITEM NO: 741TL

1. Unpack the lamp from carton carefully.

2.Pull handle (A) to adjust the lamp arm as shown in the figure.

3.Pull handle (B) to adjust the lampshade as shown in the figure.

4.Pull handle (C) to adjust the lamp arm as shown in the figure..5.Install light bulbs (not included) after completing the previous step.

6.Turn on and adjust brightness with Dimmer Switch(D),