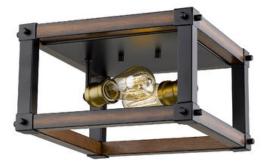

| Product Number<br>Collection    | 472F2S-RM<br>Kirkland |
|---------------------------------|-----------------------|
| Weight                          | 7.0 lbs               |
| Length/Extension                | 12.0"                 |
| Width                           | 12.0"                 |
| Height                          | 7.25"                 |
| Frame Material                  | Steel                 |
| Frame Finish                    | Rustic Mahogany       |
| Shade Material                  | —                     |
| Shade Finish                    |                       |
| Bulbs                           | 2 x 100W - Medium     |
| Chain Length                    | —                     |
| Cord Length                     | —                     |
| Fitter Measurement              |                       |
| Dimmable                        | Yes                   |
| LED Source Lumen                | —                     |
| LED Delivered Lumen             | —                     |
| LED Color Temperature           | —                     |
| LED Color Rendering Index (CRI) | —                     |
| Vanity/Sconce Dual Mount        | _                     |
| Certification                   | ETL/CETL Certified    |
| Application                     | Damp                  |
| UPC                             | 685659139914          |