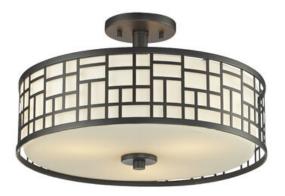

| Product Number                  | 329-SF16-BRZ      |
|---------------------------------|-------------------|
| Collection                      | Elea              |
| Weight                          | 8.93 lbs          |
| Length/Extension                | —                 |
| Width                           | 16.25"            |
| Height                          | 10.25"            |
| Frame Material                  | Steel             |
| Frame Finish                    | Bronze            |
| Shade Material                  | Glass             |
| Shade Finish                    | Matte Opal        |
| Bulbs                           | 3 x 100W - Medium |
| Chain Length                    | _                 |
| Cord Length                     | _                 |
| Fitter Measurement              |                   |
| Dimmable                        | Yes               |
| LED Source Lumen                | _                 |
| LED Delivered Lumen             | _                 |
| LED Color Temperature           | _                 |
| LED Color Rendering Index (CRI) | _                 |
| Vanity/Sconce Dual Mount        | _                 |
| Certification                   | CUL/cETLu         |
| Application                     | Dry               |
| UPC                             | 685659028621      |
|                                 |                   |