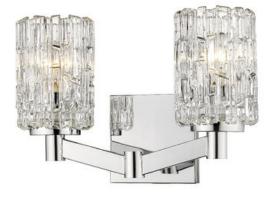

| Product Number                  | 1931-2V-CH        |
|---------------------------------|-------------------|
| Collection                      | Aubrey            |
| Weight                          | 10.0 lbs          |
| Length/Extension                | 6.5"              |
| Width                           | 13.5"             |
| Height                          | 9.25"             |
| Frame Material                  | Steel             |
| Frame Finish                    | Chrome            |
| Shade Material                  | Glass             |
| Shade Finish                    | Clear             |
| Bulbs                           | 2 x 100W - Medium |
| Chain Length                    | —                 |
| Cord Length                     | _                 |
| Fitter Measurement              |                   |
| Dimmable                        | Yes               |
| LED Source Lumen                | —                 |
| LED Delivered Lumen             | —                 |
| LED Color Temperature           | —                 |
| LED Color Rendering Index (CRI) | —                 |
| Vanity/Sconce Dual Mount        | Yes               |
| Certification                   | CUL/cETLu         |
| Application                     | Damp              |
| UPC                             | 685659143430      |
|                                 |                   |