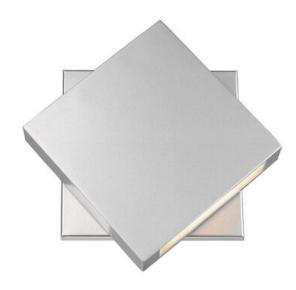

| Product Number                  | 573B-SL-LED              |
|---------------------------------|--------------------------|
| Collection                      | Quadrate                 |
| Weight                          | 3.0 lbs                  |
| Length/Extension                | 2.5"                     |
| Width                           | 11.25"                   |
| Height                          | 11.25"                   |
| Frame Material                  | Aluminium                |
| Frame Finish                    | Silver                   |
| Shade Material                  | Glass                    |
| Shade Finish                    | Sand-blast glass         |
| Bulbs                           | 1 x 10W - LED-Integrated |
| Chain Length                    | —                        |
| Cord Length                     | —                        |
| Fitter Measurement              |                          |
| Dimmable                        | Yes                      |
| LED Source Lumen                | 900                      |
| LED Delivered Lumen             | 310                      |
| LED Color Temperature           | 2700K                    |
| LED Color Rendering Index (CRI) | CRI> 90                  |
| Vanity/Sconce Dual Mount        | —                        |
| Certification                   | ETL/CETL Certified       |
| Application                     | Wet                      |
| UPC                             | 685659133264             |