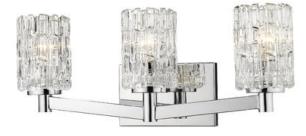

| Product Number                  | 1931-3V-CH        |
|---------------------------------|-------------------|
| Collection                      | Aubrey            |
| Weight                          | 14.0 lbs          |
| Length/Extension                | 6.5"              |
| Width                           | 22.5"             |
| Height                          | 9.25"             |
| Frame Material                  | Steel             |
| Frame Finish                    | Chrome            |
| Shade Material                  | Glass             |
| Shade Finish                    | Clear             |
| Bulbs                           | 3 x 100W - Medium |
| Chain Length                    | —                 |
| Cord Length                     | —                 |
| Fitter Measurement              |                   |
| Dimmable                        | Yes               |
| LED Source Lumen                | —                 |
| LED Delivered Lumen             | —                 |
| LED Color Temperature           | —                 |
| LED Color Rendering Index (CRI) | —                 |
| Vanity/Sconce Dual Mount        | Yes               |
| Certification                   | CUL/cETLu         |
| Application                     | Damp              |
| UPC                             | 685659143454      |
|                                 |                   |