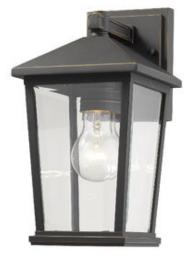

| Product Number                  | 568S-ORB           |
|---------------------------------|--------------------|
| Collection                      | Beacon             |
| Weight                          | 3.0 lbs            |
| Length/Extension                | 7.25"              |
| Width                           | 6.25"              |
| Height                          | 11.5"              |
| Frame Material                  | Aluminium          |
| Frame Finish                    | Oil Rubbed Bronze  |
| Shade Material                  | Glass              |
| Shade Finish                    | Clear Beveled      |
| Bulbs                           | 1 x 100W - Medium  |
| Chain Length                    | —                  |
| Cord Length                     | _                  |
| Fitter Measurement              |                    |
| Dimmable                        | Yes                |
| LED Source Lumen                | —                  |
| LED Delivered Lumen             | —                  |
| LED Color Temperature           | —                  |
| LED Color Rendering Index (CRI) | —                  |
| Vanity/Sconce Dual Mount        | —                  |
| Certification                   | ETL/CETL Certified |
| Application                     | Wet                |
| UPC                             | 685659132496       |